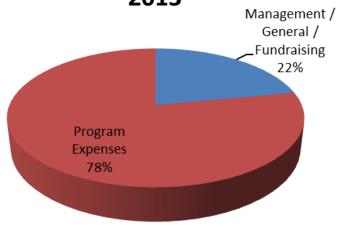

# Overall Expenses 2013

| REVENUES                                            |                        |                              |
|-----------------------------------------------------|------------------------|------------------------------|
| Contributions Fundraising income Interest income    |                        | \$<br>76,735<br>2,500<br>4   |
|                                                     | TOTAL REVENUES         | <br>79,239                   |
| EXPENSES                                            |                        |                              |
| Program services Fundraising Management and general |                        | <br>33,496<br>1,588<br>7,847 |
|                                                     | TOTAL EXPENSES         | <br>42,931                   |
|                                                     | INCREASE IN NET ASSETS | 36,308                       |
| NET ASSETS AT BEGINNING OF YEAR                     |                        | <br>                         |
| NET ASSETS AT END OF YEAR                           |                        | \$<br>36,308                 |

| EXPENSES               |               | Program<br>Services | Management<br>and<br><u>General</u> | Fundraising | Total     |
|------------------------|---------------|---------------------|-------------------------------------|-------------|-----------|
| EXPENSES               |               |                     |                                     |             |           |
| Food and Clothing      | \$            | 12,090              | \$ -                                | \$ -        | \$ 12,090 |
| Medical Supplies       |               | 6,662               | -                                   | -           | 6,662     |
| Shelter                |               | 1,800               | -                                   | -           | 1,800     |
| Supplies               |               | 9,666               | -                                   | -           | 9,666     |
| Travel                 |               | 3,278               | -                                   | -           | 3,278     |
| Bank charges           |               | -                   | 1,470                               | -           | 1,470     |
| Computer expenses      |               | -                   | 708                                 | -           | 708       |
| Office expenses        |               | -                   | 2,114                               | -           | 2,114     |
| Telephone              |               | -                   | 900                                 | -           | 900       |
| Printing and postage   |               | -                   | 1,351                               | -           | 1,351     |
| Licenses and fees      |               | -                   | 865                                 | -           | 865       |
| Miscellaneous expenses |               |                     | 439                                 | 1,588       | 2,027     |
| TOTAL EXPENS           | SES <u>\$</u> | 33,496              | \$ 7,847                            | \$ 1,588    | \$ 42,931 |