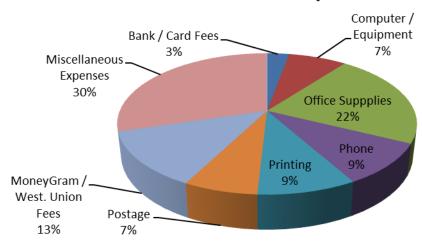

#### **Administrative Expenses**

| EXPENSES               |               | Program<br>Services | Management<br>and<br><u>General</u> | Fundraising | Total     |
|------------------------|---------------|---------------------|-------------------------------------|-------------|-----------|
| EXPENSES               |               |                     |                                     |             |           |
| Food and Clothing      | \$            | 12,090              | \$ -                                | \$ -        | \$ 12,090 |
| Medical Supplies       |               | 6,662               | -                                   | -           | 6,662     |
| Shelter                |               | 1,800               | -                                   | -           | 1,800     |
| Supplies               |               | 9,666               | -                                   | -           | 9,666     |
| Travel                 |               | 3,278               | -                                   | -           | 3,278     |
| Bank charges           |               | -                   | 1,470                               | -           | 1,470     |
| Computer expenses      |               | -                   | 708                                 | -           | 708       |
| Office expenses        |               | -                   | 2,114                               | -           | 2,114     |
| Telephone              |               | -                   | 900                                 | -           | 900       |
| Printing and postage   |               | -                   | 1,351                               | -           | 1,351     |
| Licenses and fees      |               | -                   | 865                                 | -           | 865       |
| Miscellaneous expenses |               |                     | 439                                 | 1,588       | 2,027     |
| TOTAL EXPENS           | SES <u>\$</u> | 33,496              | \$ 7,847                            | \$ 1,588    | \$ 42,931 |