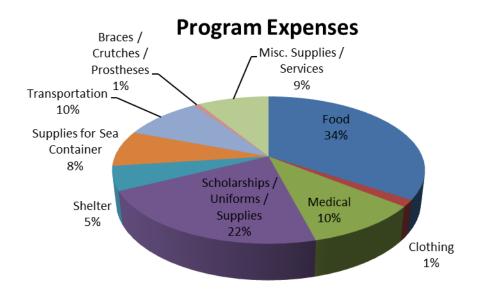

| EXPENSES               |               | Program<br>Services | Management<br>and<br><u>General</u> | Fundraising | Total     |
|------------------------|---------------|---------------------|-------------------------------------|-------------|-----------|
| EXPENSES               |               |                     |                                     |             |           |
| Food and Clothing      | \$            | 12,090              | \$ -                                | \$ -        | \$ 12,090 |
| Medical Supplies       |               | 6,662               | -                                   | -           | 6,662     |
| Shelter                |               | 1,800               | -                                   | -           | 1,800     |
| Supplies               |               | 9,666               | -                                   | -           | 9,666     |
| Travel                 |               | 3,278               | -                                   | -           | 3,278     |
| Bank charges           |               | -                   | 1,470                               | -           | 1,470     |
| Computer expenses      |               | -                   | 708                                 | -           | 708       |
| Office expenses        |               | -                   | 2,114                               | -           | 2,114     |
| Telephone              |               | -                   | 900                                 | -           | 900       |
| Printing and postage   |               | -                   | 1,351                               | -           | 1,351     |
| Licenses and fees      |               | -                   | 865                                 | -           | 865       |
| Miscellaneous expenses |               |                     | 439                                 | 1,588       | 2,027     |
| TOTAL EXPENS           | SES <u>\$</u> | 33,496              | \$ 7,847                            | \$ 1,588    | \$ 42,931 |